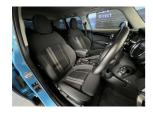

Stunning electric blue Pepper Pack hot hatch, 17 Inch loop spoke Alloys, Sports front seats, NZ stereo upgraded to NZ spec, Proximity key - Push button start, 3 Point seta belts for all seats, NZ Navigation upgrade, Bluetooth, Reverse camera, ISO fix car seat anchor points., Sports leather steering wheel.