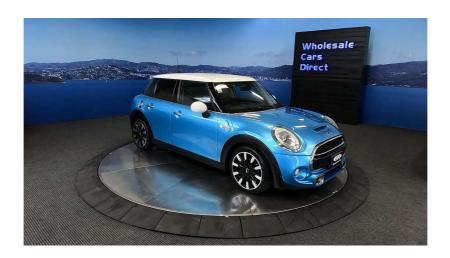

## 2015 Mini Cooper S Pepper pack - NZ Nav - Grade 4.5. \$19,990

**Stock ID** 16494

Engine 2000 cc

**Body** Hatchback

Odometer 68,600 km

Interior 0

Transmission Automatic

Welcome to Wholesale Cars Direct. WCD is quality, WCD is service, it is who we are.

Stunning electric blue Pepper Pack hot hatch, 17 Inch loop spoke Alloys, Sports front seats, NZ stereo upgraded to NZ spec, Proximity key - Push button start, 3 Point seta belts for all seats, NZ Navigation upgrade, Bluetooth, Reverse camera, ISO fix car seat anchor points., Sports leather steering wheel.