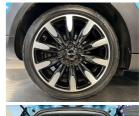

Stunning electric blue Pepper Pack hot hatch, 17 Inch loop spoke Alloys, Sports front seats, NZ stereo upgraded to NZ spec, Proximity key - Push button start, 3 Point seta belts for all seats, NZ Navigation upgrade, Bluetooth, Reverse camera, ISO fix car seat anchor points., Sports leather steering wheel.