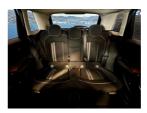

Stunning electric blue Pepper Pack hot hatch, 17 Inch loop spoke Alloys, Sports front seats, NZ stereo upgraded to NZ spec, Proximity key - Push button start, 3 Point seta belts for all seats, NZ Navigation upgrade, Bluetooth, Reverse camera, ISO fix car seat anchor points., Sports leather steering wheel.