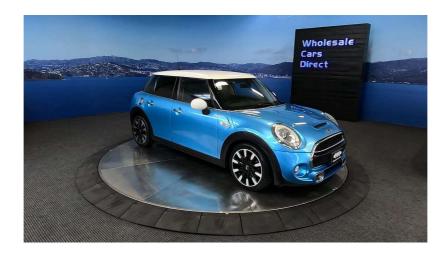

## 2015 Mini Cooper S Pepper pack - NZ Nav - Grade 4.5. \$18,990

| Stock ID     | 16494     |
|--------------|-----------|
| Engine       | 2000 cc   |
| Body         | Hatchback |
| Odometer     | 68,600 km |
| Interior     | 0         |
| Transmission | Automatic |

Welcome to Wholesale Cars Direct. WCD is quality, WCD is service, it is who we are.

Stunning electric blue Pepper Pack hot hatch, 17 Inch loop spoke Alloys, Sports front seats, NZ stereo upgraded to NZ spec, Proximity key - Push button start, 3 Point seta belts for all seats, NZ Navigation upgrade, Bluetooth, Reverse camera, ISO fix car seat anchor points., Sports leather steering wheel.