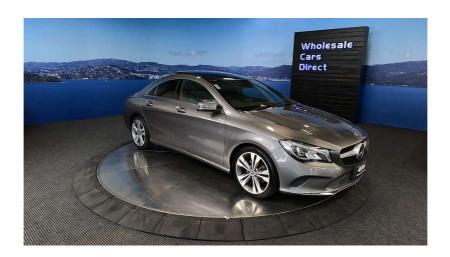

## 2019 Mercedes-Benz CLA 220 4Matic Premium Pack - Panoramic

**Stock ID** 16567

Engine 2000 cc

**Body** Sedan

Odometer 48,130 km

Interior Leather

Transmission Automatic

Welcome to Wholesale Cars Direct. WCD is quality, WCD is service, it is who we are.

WCD European vehicles are for the most discerning of quality vehicle buyers. This pristine example Mercedes CLA220 comes with blind spot assist, Active park assist, Adaptive cruise control, Memory package drivers seat, Panoramic sliding sunroof, Multi function leather sport steering wheel, Automatic lane recognition, Black fabric roof trim, Attention assist, Premium sound system, Dark tinted glass, Heated front seats, Pedestrian protection - Active engine hood, Stereo upgraded to NZ Spec, Bluetooth, Apple car play, 3 Point seat belts for all seats, Proximity key - Push button start, Front/Rear parking sensors, Reverse camera.