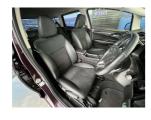

Stubbing colour, immaculate condition, this Hybrid Honda Shuttle is a good look. Comes with cruise control, 8 Airbags, Factory 16 inch alloy wheels, Traction control, Dual side climate air conditioning, Multi function steering wheel with paddle shift tiptronic, Cruise control, Heated Front Seats, Proximity key - Push button start, 3 point seat belts for all seats, ISOFIX car seat anchor points, Bluetooth hands free, Music streaming, Auto headlights, Reverse camera.