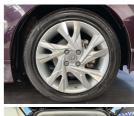

Stubbing colour, immaculate condition, this Hybrid Honda Shuttle is a good look. Comes with cruise control, 8 Airbags, Factory 16 inch alloy wheels, Traction control, Dual side climate air conditioning, Multi function steering wheel with paddle shift tiptronic, Cruise control, Heated Front Seats, Proximity key - Push button start, 3 point seat belts for all seats, ISOFIX car seat anchor points, Bluetooth hands free, Music streaming, Auto headlights, Reverse camera.