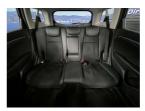

Stubbing colour, immaculate condition, this Hybrid Honda Shuttle is a good look. Comes with cruise control, 8 Airbags, Factory 16 inch alloy wheels, Traction control, Dual side climate air conditioning, Multi function steering wheel with paddle shift tiptronic, Cruise control, Heated Front Seats, Proximity key - Push button start, 3 point seat belts for all seats, ISOFIX car seat anchor points, Bluetooth hands free, Music streaming, Auto headlights, Reverse camera.