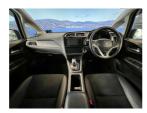

Stubbing colour, immaculate condition, this Hybrid Honda Shuttle is a good look. Comes with cruise control, 8 Airbags, Factory 16 inch alloy wheels, Traction control, Dual side climate air conditioning, Multi function steering wheel with paddle shift tiptronic, Cruise control, Heated Front Seats, Proximity key - Push button start, 3 point seat belts for all seats, ISOFIX car seat anchor points, Bluetooth hands free, Music streaming, Auto headlights, Reverse camera.