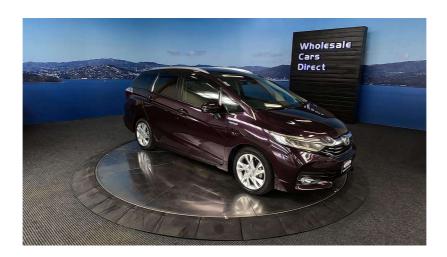

## 2015 Honda Shuttle Hybrid Z \$14,990

**Stock ID** 16503

Engine 1500 cc

**Body** Hatchback

Odometer 95,820 km

Interior 0

Transmission Automatic

Welcome to Wholesale Cars Direct. WCD is quality, WCD is service, it is who we are.

Stubbing colour, immaculate condition, this Hybrid Honda Shuttle is a good look. Comes with cruise control, 8 Airbags, Factory 16 inch alloy wheels, Traction control, Dual side climate air conditioning, Multi function steering wheel with paddle shift tiptronic, Cruise control, Heated Front Seats, Proximity key - Push button start, 3 point seat belts for all seats, ISOFIX car seat anchor points, Bluetooth hands free, Music streaming, Auto headlights, Reverse camera.