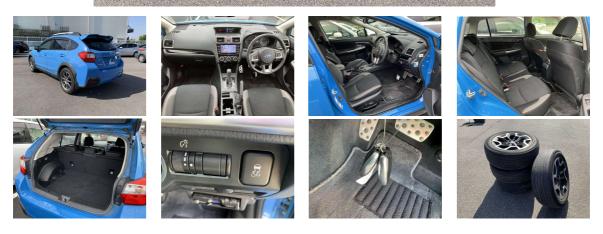

## 2016 Subaru XV 2.0i-L Eyesight AWD. \$17,990

| Stock ID     | 16809     | Welcome to Wholesale Cars Direct.<br>WCD is quality, WCD is service, it is who we are.                                 |
|--------------|-----------|------------------------------------------------------------------------------------------------------------------------|
| Engine       | 2000 сс   | This vehicle is in transit from Japan.                                                                                 |
| Body         | Hatchback | As expected from Wholesale Cars Direct this vehicle will be as described when you enquire.                             |
| Odometer     | 90,510 km | WCD is renowned nationally for better presented vehicles for the most discerning of buyers.                            |
| Interior     | 0         | This vehicle can be secured prior to arrival subject to test drive/condition for one thousand dollars holding deposit. |
| Transmission | Automatic | Save now, Buy now.                                                                                                     |
|              |           |                                                                                                                        |