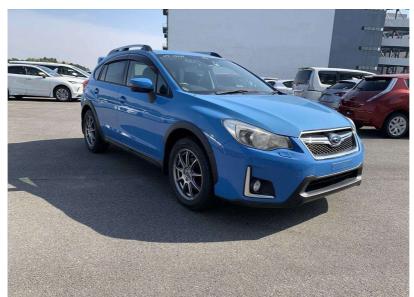

## 2016 Subaru XV 2.0i-L Eyesight AWD. \$17,990

| Stock ID     | 16809     | Welcome to Wholesale Cars Direct.<br>WCD is quality, WCD is service, it is who we are.                                 |
|--------------|-----------|------------------------------------------------------------------------------------------------------------------------|
| Engine       | 2000 сс   | This vehicle is in transit from Japan.                                                                                 |
| Body         | Hatchback | As expected from Wholesale Cars Direct this vehicle will be as described when you enquire.                             |
| Odometer     | 90,510 km | WCD is renowned nationally for better presented vehicles for the most discerning of buyers.                            |
| Interior     | 0         | This vehicle can be secured prior to arrival subject to test drive/condition for one thousand dollars holding deposit. |
| Transmission | Automatic | Save now, Buy now.                                                                                                     |
|              |           |                                                                                                                        |