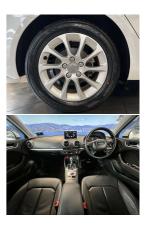

## 2016 Audi A3 1.4TFSI Sportback - Leather - NZ Nav & Stereo

VehicleOdometerEngineSeatsStock IDDetails53.100 km1400 cc-15768

Quality is not a marketing act at Wholesale Cars Direct, it is who we are.

This is the best of this model we've ever had. Not only that this is the most immaculate of this model we've had. This A3 is an extremely special car. No paint required, it is been so well looked after. We have fitted a brand new set of tyres to the value of \$627. It comes with Radar cruise control, 9 x SRS Airbags, Electronic stability control, Full leather trim, Auto headlights, Heated front seats, Parking sensors, Reverse camera, Paddle Shift Tiptronic, Proximity Key, Push Button Start, Factory 16 inch alloys, Navigation & Stereo upgraded to NZ spec, 3 Point Seat Belts For All Seats, Dual Side Climate Control, Isofix Car Seat Anchor Points. Equipped with a 1.4 Litre Turbocharged Engine.