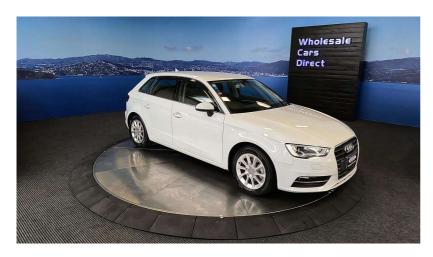

## 2016 Audi A3 1.4TFSI Sportback - Leather - NZ Nav & Stereo

VehicleOdometerEngineSeatsStock IDDetails53.100 km1400 cc-15768

Quality is not a marketing act at Wholesale Cars Direct, it is who we are.

This is the best of this model we've ever had. Not only that this is the most immaculate of this model we've had. This A3 is an extremely special car. No paint required, it is been so well looked after. We have fitted a brand new set of tyres to the value of \$627. It comes with Radar cruise control, 9 x SRS Airbags, Electronic stability control, Full leather trim, Auto headlights, Heated front seats, Parking sensors, Reverse camera, Paddle Shift Tiptronic, Proximity Key, Push Button Start, Factory 16 inch alloys, Navigation & Stereo upgraded to NZ spec, 3 Point Seat Belts For All Seats, Dual Side Climate Control, Isofix Car Seat Anchor Points. Equipped with a 1.4 Litre Turbocharged Engine.