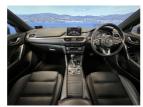

Stunning huge spec Facelift model Atenza 25S. Comes with full leather interior, 19 inch Factory alloy wheels, Radar Cruise Control, 3 Point Safely Belts for all Seats, 6 SRS Air Bags, Heated Seats, Heated steering wheel, ISOFIX car seat anchor points, Multi function steering wheel with Paddle shift tiptronic, Blind spot monitoring, Heads up display, Electric front seats, Memory drivers seat, Lane keep assist, Smart city brake support, Push button start, Bose stereo, Reverse camera, Bluetooth, Apple Car Play, Android auto, Dual side climate control, Front/Rear parking sensors, Lane departure warning, Proximity key - Push button start.