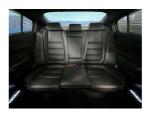

Stunning huge spec Facelift model Atenza 25S. Comes with full leather interior, 19 inch Factory alloy wheels, Radar Cruise Control, 3 Point Safely Belts for all Seats, 6 SRS Air Bags, Heated Seats, Heated steering wheel, ISOFIX car seat anchor points, Multi function steering wheel with Paddle shift tiptronic, Blind spot monitoring, Heads up display, Electric front seats, Memory drivers seat, Lane keep assist, Smart city brake support, Push button start, Bose stereo, Reverse camera, Bluetooth, Apple Car Play, Android auto, Dual side climate control, Front/Rear parking sensors, Lane departure warning, Proximity key - Push button start.