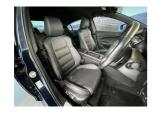

Stunning huge spec Facelift model Atenza 25S. Comes with full leather interior, 19 inch Factory alloy wheels, Radar Cruise Control, 3 Point Safely Belts for all Seats, 6 SRS Air Bags, Heated Seats, Heated steering wheel, ISOFIX car seat anchor points, Multi function steering wheel with Paddle shift tiptronic, Blind spot monitoring, Heads up display, Electric front seats, Memory drivers seat, Lane keep assist, Smart city brake support, Push button start, Bose stereo, Reverse camera, Bluetooth, Apple Car Play, Android auto, Dual side climate control, Front/Rear parking sensors, Lane departure warning, Proximity key - Push button start.