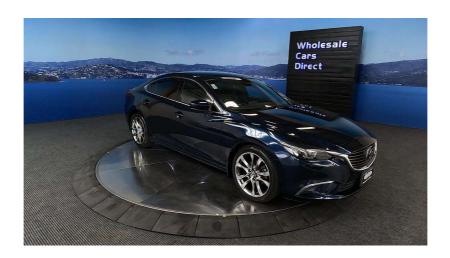

## 2017 Mazda Atenza 25S Facelift - Leather - Apple Car Play. \$25,990

**Stock ID** 16402

Engine 2500 cc

**Body** Sedan

Odometer 36,600 km

Interior Leather

**Transmission** Automatic

Welcome to Wholesale Cars Direct. WCD is quality, WCD is service, it is who we are.

Stunning huge spec Facelift model Atenza 25S. Comes with full leather interior, 19 inch Factory alloy wheels, Radar Cruise Control, 3 Point Safely Belts for all Seats, 6 SRS Air Bags, Heated Seats, Heated steering wheel, ISOFIX car seat anchor points, Multi function steering wheel with Paddle shift tiptronic, Blind spot monitoring, Heads up display, Electric front seats, Memory drivers seat, Lane keep assist, Smart city brake support, Push button start, Bose stereo, Reverse camera, Bluetooth, Apple Car Play, Android auto, Dual side climate control, Front/Rear parking sensors, Lane departure warning, Proximity key - Push button start.