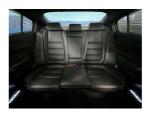

Stunning huge spec Facelift model Atenza 25S. Comes with full leather interior, 19 inch Factory alloy wheels, Radar Cruise Control, 3 Point Safely Belts for all Seats, 6 SRS Air Bags, Heated Seats, Heated steering wheel, ISOFIX car seat anchor points, Multi function steering wheel with Paddle shift tiptronic, Blind spot monitoring, Heads up display, Electric front seats, Memory drivers seat, Lane keep assist, Smart city brake support, Push button start, Bose stereo, Reverse camera, Bluetooth, Apple Car Play, Android auto, Dual side climate control, Front/Rear parking sensors, NZ Navigation, Lane departure warning, Proximity key - Push button start.