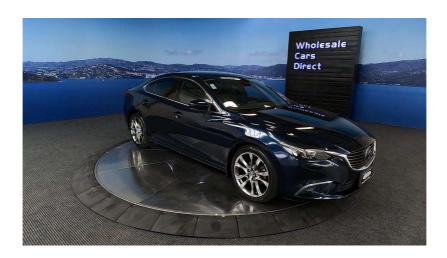

## 2017 Mazda Atenza 25S Facelift - NZ Nav - Leather - Apple Car Play.

**Stock ID** 16402

Engine 2500 cc

**Body** Sedan

Odometer 36,600 km

Interior Leather

**Transmission** Automatic

Welcome to Wholesale Cars Direct. WCD is quality, WCD is service, it is who we are.

Stunning huge spec Facelift model Atenza 25S. Comes with full leather interior, 19 inch Factory alloy wheels, Radar Cruise Control, 3 Point Safely Belts for all Seats, 6 SRS Air Bags, Heated Seats, Heated steering wheel, ISOFIX car seat anchor points, Multi function steering wheel with Paddle shift tiptronic, Blind spot monitoring, Heads up display, Electric front seats, Memory drivers seat, Lane keep assist, Smart city brake support, Push button start, Bose stereo, Reverse camera, Bluetooth, Apple Car Play, Android auto, Dual side climate control, Front/Rear parking sensors, NZ Navigation, Lane departure warning, Proximity key - Push button start.