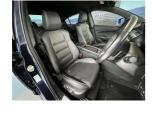

Stunning huge spec Facelift model Atenza 25S. Comes with full leather interior, 19 inch Factory alloy wheels, Radar Cruise Control, 3 Point Safely Belts for all Seats, 6 SRS Air Bags, Heated Seats, Heated steering wheel, ISOFIX car seat anchor points, Multi function steering wheel with Paddle shift tiptronic, Blind spot monitoring, Heads up display, Electric front seats, Memory drivers seat, Lane keep assist, Smart city brake support, Push button start, Bose stereo, Reverse camera, Bluetooth, Apple Car Play, Android auto, Dual side climate control, Front/Rear parking sensors, NZ Navigation, Lane departure warning, Proximity key - Push button start.