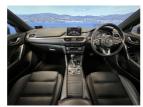

Stunning huge spec Facelift model Atenza 25S. Comes with full leather interior, 19 inch Factory alloy wheels, Radar Cruise Control, 3 Point Safely Belts for all Seats, 6 SRS Air Bags, Heated Seats, Heated steering wheel, ISOFIX car seat anchor points, Multi function steering wheel with Paddle shift tiptronic, Blind spot monitoring, Heads up display, Electric front seats, Memory drivers seat, Lane keep assist, Smart city brake support, Push button start, Bose stereo, Reverse camera, Bluetooth, Apple Car Play, Android auto, Dual side climate control, Front/Rear parking sensors, NZ Navigation, Lane departure warning, Proximity key - Push button start.