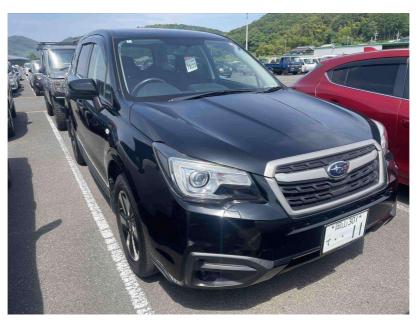

## 2016 Subaru Forester AWD - Great Value - Good Look - Brilliant

**Stock ID** 16833

Engine 2000 cc

**Body** Station Wagon

Odometer 70,923 km

Interior 0

Transmission Automatic

Welcome to Wholesale Cars Direct.

WCD is quality, WCD is service, it is who we are.

This vehicle is in transit from Japan.

As expected from Wholesale Cars Direct this vehicle will be as described when you enquire.

WCD is renowned nationally for better presented vehicles for the most discerning of buyers.