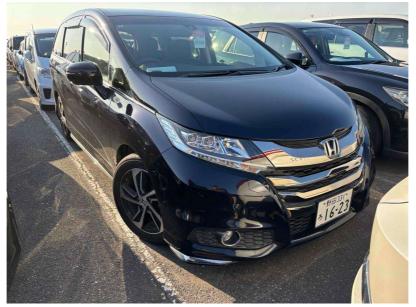

## 2017 Honda Odyssey Absolute - Honda Sensing 8 Seates - Grade 4.5.

## not available yet not available yet

| Stock ID     | 16781        | Welcome to Wholesale Cars Direct.<br>WCD is quality, WCD is service, it is who we are.                                 |
|--------------|--------------|------------------------------------------------------------------------------------------------------------------------|
| Engine       | 2400 cc      | This vehicle is in transit from Japan.                                                                                 |
| Body         | People Mover | As expected from Wholesale Cars Direct this vehicle will be as described when you enquire.                             |
| Odometer     | 81,397 km    | WCD is renowned nationally for better presented vehicles for the most discerning of buyers.                            |
| Interior     | 8 seats, 0   | This vehicle can be secured prior to arrival subject to test drive/condition for one thousand dollars holding deposit. |
| Transmission | Automatic    | Save now, Buy now.                                                                                                     |