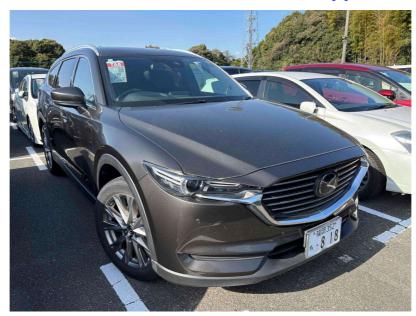

## 2018 Mazda CX-8 25S Pro Active - 7 Seater - Apple Car Play. \$34,990

| Stock ID     | 16676      |
|--------------|------------|
| Engine       | 2500 cc    |
| Body         | SUV        |
| Odometer     | 20,230 km  |
| Interior     | 7 seats, 0 |
| Transmission | Automatic  |