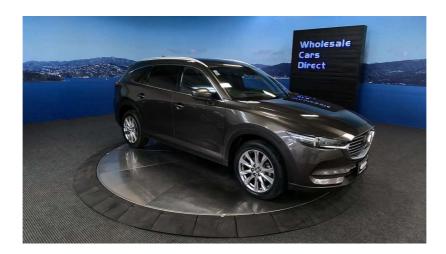

## 2018 Mazda CX-8 25S Pro Active - 7 Seater - Apple Car Play. \$34,990

| Stock ID     | 16676      |
|--------------|------------|
| Engine       | 2500 cc    |
| Body         | SUV        |
| Odometer     | 20,360 km  |
| Interior     | 7 seats, 0 |
| Transmission | Automatic  |

AJ Hoare Vehicle Consultant 0800 22 44 02 021 784 687 aj@wcd.co.nz Welcome to Wholesale Cars Direct. WCD is quality, WCD is service, it is who we are.

Amazing example with a brand new set of 19" tyres fitted in NZ. Pure style in this flag ship Mazda 7 seater SUV range. Comes with 360 degree camera, Reverse camera, Front/Rear parking sensors, Smart city brake support, Radar cruise control, Lane departure warning, Lane keep assist system, Active driving display (HUD), Electric drivers seat with memory function, Apple car play, Android auto, L E D auto lights, 3 Point Safely Belts for all Seats, Bluetooth Audio, USB, 6 Air Bags, Sky active stop start for fuel economy, ISOFIX Car Seat Anchor Points, Blind spot monitoring, Proximity key - Push button start, Heated steering wheel, Electric tailgate, Front/Rear Climate control, 19" factory alloy wheels.