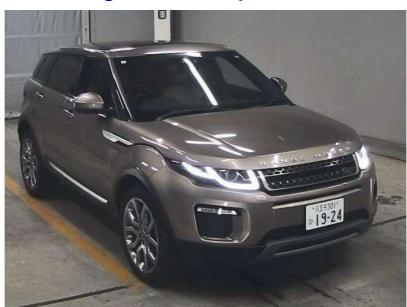

## 2018 Land Rover Range Rover Evoque Pristine HSE - Grade 4.5 -

| Stock ID     | 16908     | Welcome to Wholesale Cars Direct.<br>WCD is quality, WCD is service, it is who we are.                                 |
|--------------|-----------|------------------------------------------------------------------------------------------------------------------------|
| Engine       | 1990 cc   | This vehicle is in transit from Japan.                                                                                 |
| Body         | SUV       | As expected from Wholesale Cars Direct this vehicle will be as described when<br>you enquire.                          |
| Odometer     | 44,994 km | WCD is renowned nationally for better presented vehicles for the most discerning of buyers.                            |
| Interior     | Leather   | This vehicle can be secured prior to arrival subject to test drive/condition for one thousand dollars holding deposit. |
| Transmission | Automatic | Save now, Buy now.                                                                                                     |
|              |           |                                                                                                                        |