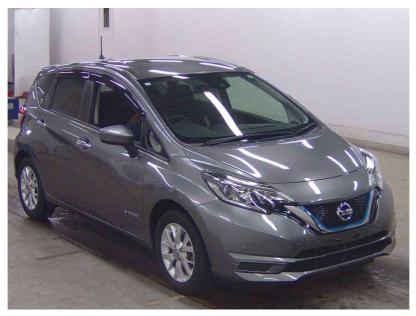

## 2020 Nissan Note Hybrid - Good Spec - Great Buying. \$15,990

Exp Sale

Will the control of the co

**Stock ID** 16774

Engine 1200 cc, Hybrid

**Body** Hatchback

Odometer 80,362 km

Interior 0