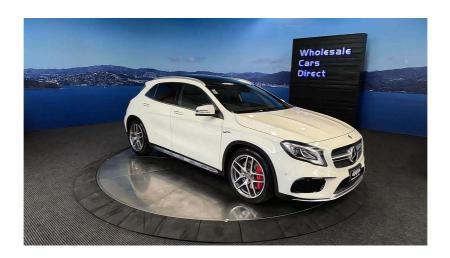

## 2018 Mercedes-Benz GLA 45 AMG - 4 Matic - Panoramic Sunroof -

**Stock ID** 16560

Engine 2000 cc

**Body** SUV

Odometer 58,400 km

Interior Leather

Transmission Automatic

Welcome to Wholesale Cars Direct. WCD is quality, WCD is service, it is who we are.

Facelift absolute pristine AMG Exclusive package SUV. Comes with panoramic sliding sunroof, Heated front seats, Bluetooth handsfree, Music streaming, Apple car play, Reverse Camera, NZ Navigation, Active park assist, Adaptive cruise control, Memory pack drivers seat, Attention assist (Drowsiness detection) AMG styling package, Blind spot assist, Automatic lane recognition, Memory package drivers seat, Attention assist (drowsiness protection) Electric tail gate, 19 inch AMG spoke Alloys, Dark tinted glass, Black fabric roof interior trim, 9 Airbags, Front/Rear parking Sensors, Proximity Key - Push Button Start, Stereo upgraded to NZ spec, Multi function steering wheel with paddle shift tiptronic, 3 point seat