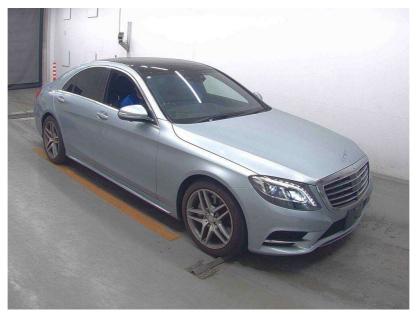

## 2016 Mercedes-Benz S 400 Hybrid AMG - Panoramic Sunroof - Letaher

Buy Safe 

The second s

**Stock ID** 16684

Engine 3500 cc, Hybrid

**Body** Sedan

Odometer 74,478 km

Interior Leather