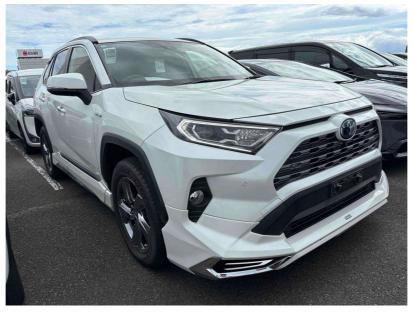

## 2020 Toyota RAV4 Hybrid 4WD G - Leather - Grade 4.5 - Hot Eco SUV.

Stock ID 16831

2500 cc, Hybrid **Engine** 

**Body** SUV

62,144 km Odometer

Leather Interior

**Transmission** Automatic Welcome to Wholesale Cars Direct.