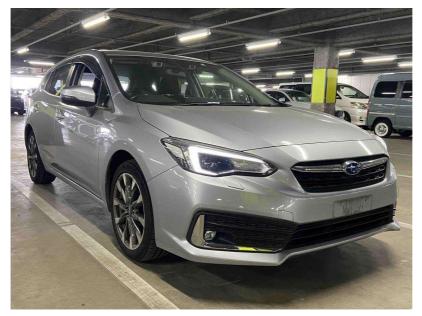

## 2020 Subaru Impreza 2.0i-L - Sports AWD - Eyesight. \$21,990

**Stock ID** 16691

Engine 2000 cc

**Body** Hatchback

Odometer 56,319 km

Interior 0

Transmission Automatic

Welcome to Wholesale Cars Direct. WCD is quality, WCD is service, it is who we are.