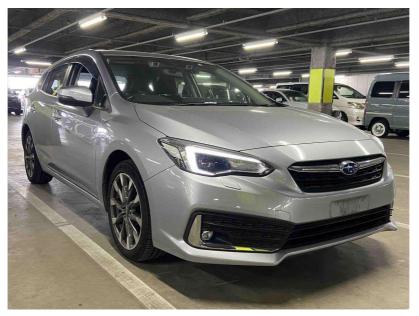

## 2020 Subaru Impreza 2.0i-L - Sports AWD - Eyesight. \$21,990

**Stock ID** 16691

Engine 2000 cc

**Body** Hatchback

Odometer 56,319 km

Interior 0

Transmission Automatic

Welcome to Wholesale Cars Direct.