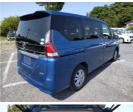

## 2018 Nissan Serena Hybrid G - 8 Seater - WCD = Better Cars. \$18,990

**Stock ID** 16842

Engine 2000 cc, Hybrid

**Body** People Mover

Odometer 104,201 km

Interior 8 seats, 0

Transmission Automatic

Welcome to Wholesale Cars Direct.