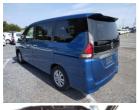

## 2018 Nissan Serena Hybrid G - 8 Seater - WCD = Better Cars. \$18,990

**Stock ID** 16842

Engine 2000 cc, Hybrid

**Body** People Mover

Odometer 104,201 km

Interior 8 seats, 0

Transmission Automatic

Welcome to Wholesale Cars Direct.