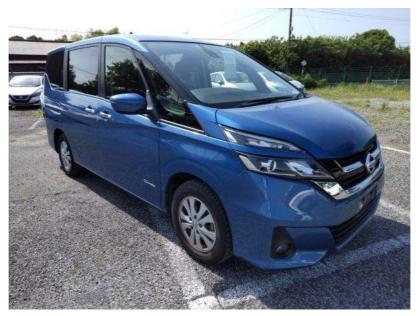

## 2018 Nissan Serena Hybrid G - 8 Seater - WCD = Better Cars. \$18,990

**Stock ID** 16842

Engine 2000 cc, Hybrid

**Body** People Mover

Odometer 104,201 km

Interior 8 seats, 0

Transmission Automatic

Welcome to Wholesale Cars Direct.