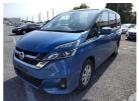

## 2018 Nissan Serena Hybrid G - 8 Seater - WCD = Better Cars. \$18,990

**Stock ID** 16842

Engine 2000 cc, Hybrid

**Body** People Mover

Odometer 104,201 km

Interior 8 seats, 0

Transmission Automatic

Welcome to Wholesale Cars Direct.