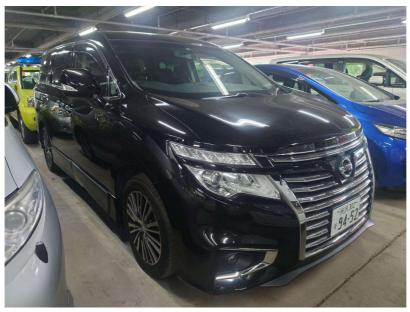

## 2016 Nissan Elgrand Highway Star - 7 Seater. \$21,990

Leading to the control of the contro

**Stock ID** 16666

Engine 2500 cc

**Body** People Mover

Odometer 114,325 km

Interior 0

**Transmission** Automatic