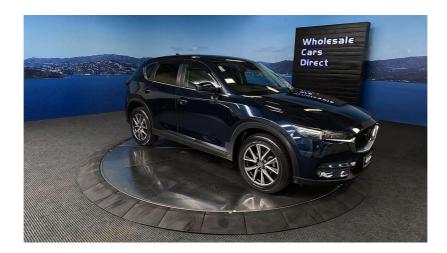

## 2017 Mazda CX-5 Apple Car Play Android Auto - Grade 4.5 - Stunning.

| Stock ID     | 16501     |
|--------------|-----------|
| Engine       | 2000 cc   |
| Body         | SUV       |
| Odometer     | 40,880 km |
| Interior     | 0         |
| Transmission | Automatic |

Stu Farrington Vehicle Consultant 0800 22 44 02 021 622 203 stu@wcd.co.nz

Welcome to Wholesale Cars Direct. WCD is quality, WCD is service, it is who we are.

An absolute immaculate grade 4.5 SUV, ready for the most discerning of buyers, this will not disappoint. Comes with smart city brake support, Active driving display (HUD), Radar cruise control, Lane departure warning, Lane keep assist system, Apple car play, Android auto, L E D auto lights, 3 Point Safely Belts for all Seats, Bluetooth Audio, USB, 6 SRS Air Bags, Sky active stop start for fuel economy, ISOFIX Car Seat Anchor Points, Blind spot monitoring, Proximity key -Push button start, Reverse camera, Climate control, Front/Rear Parking sensors, Factory 19 inch alloy wheels.