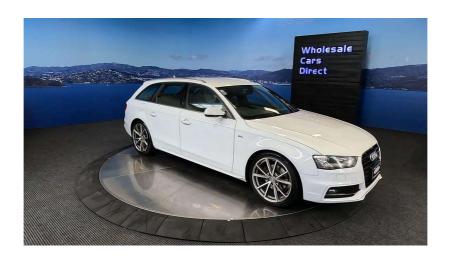

## 2015 Audi A4 2.0TFSI Avante S-Line- 19 inch alloys - Grade 4.5.

**Stock ID** 16448

Engine 2000 cc

**Body** Station Wagon

Odometer 64,950 km

Interior 0

Transmission Automatic

Welcome to Wholesale Cars Direct. WCD is quality, WCD is service, it is who we are.

Audi Flagship S Line at its best in this very well spec'd seriously cool Estate. Pristine grade 4.5. Comes with 19 inch factory alloys with a brand new set of tyres fitted in NZ, Stereo upgraded to NZ spec, Multi function steering wheel with Paddle shift tiptronic, Electric tailgate, S Line Sports seating with partial leather interior, Electric/Heated front seats, 8 Airbags, Dual side climate control, ISOFIX car seat anchor points, Auto headlights, Proximity key - Push button start, Reverse camera, Front/Rear Parking sensors. Equipped with the 2.0 Litre Turbocharged engine.