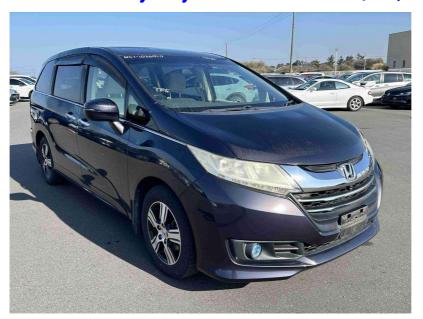

## 2014 Honda Odyssey G EX - 7 Seater. \$17,990

Comparison of the comparison o

**Stock ID** 16680

Engine 2400 cc

**Body** People Mover

Odometer 100,951 km

Interior 7 seats, 0

Transmission Automatic