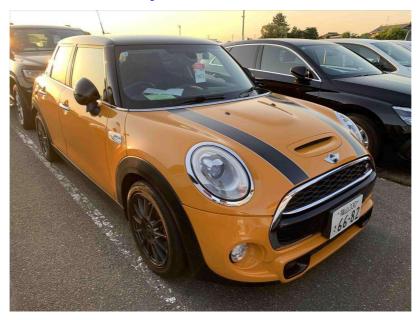

## 2016 BMW Mini Cooper S - Turbo Hot Hatch. \$18,990

By Safe

\*\*MAN the property of the property of

**Stock ID** 16767

Engine 2000 cc

**Body** Hatchback

Odometer 67,306 km

Interior 0