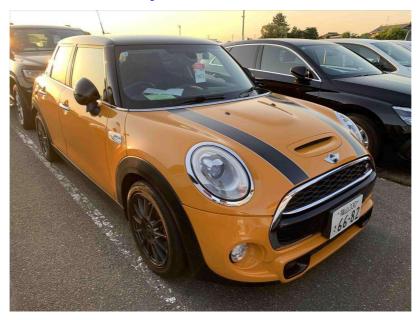

## 2016 BMW Mini Cooper S - Turbo Hot Hatch. \$19,990

Buy Safe

What has a proposed to the second of the second

**Stock ID** 16767

Engine 2000 cc

**Body** Hatchback

Odometer 67,306 km

Interior 0