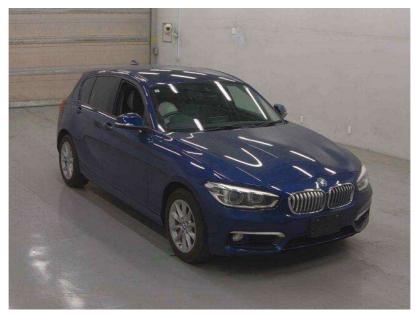

## 2017 BMW 118i Facelift Style - Grade 4.5 - Low ks - Pristine. \$19,990

Comparison Comparison

**Stock ID** 16744

Engine 1500 cc

**Body** Hatchback

Odometer 32,583 km

Interior 0

**Transmission** Automatic