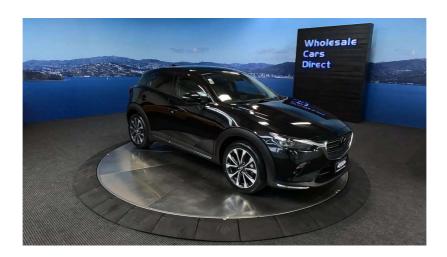

## 2019 Mazda Cx-3 Facelift 20S Pro Active - Apple Car Play Android Auto

**Stock ID** 16656

Engine 2000 cc

**Body** SUV

Odometer 54,980 km

Interior C

**Transmission** Automatic

Welcome to Wholesale Cars Direct. WCD is quality, WCD is service, it is who we are.

Upgraded to get Apple Car Play - Android Auto, A brand new set of 18" tyres fitted in NZ. WCD condition for the most discerning of buyers. This stunning CX3 ticks all the boxes. Comes with Smart city brake support, Reversing camera, LED auto lights, Partial leather interior, 3 Point Safely Belts for all Seats, Bluetooth Audio, USB, 6 Air bags, Sky active stop start for fuel economy, ISOFIX Car Seat Anchor Points, Paddle Shift Tiptronic, Blind spot monitoring, Heads up display, Push Button Start, Climate control, Lane departure warning, Rear parking sensors, Proximity smart key, Factory 18 inch alloys, Heated steering wheel, Heated front seats, Drivers electric seat with memory.