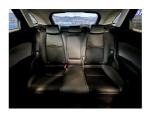

Upgraded to get Apple Car Play - Android Auto, A brand new set of 18" tyres fitted in NZ. WCD condition for the most discerning of buyers. This stunning CX3 ticks all the boxes. Comes with Smart city brake support, Reversing camera, LED auto lights, Partial leather interior, 3 Point Safely Belts for all Seats, Bluetooth Audio, USB, 6 Air bags, Sky active stop start for fuel economy, ISOFIX Car Seat Anchor Points, Paddle Shift Tiptronic, Blind spot monitoring, Heads up display, Push Button Start, Climate control, Lane departure warning, Rear parking sensors, Proximity smart key, Factory 18 inch alloys, Heated steering wheel, Heated front seats, Drivers electric seat with memory.