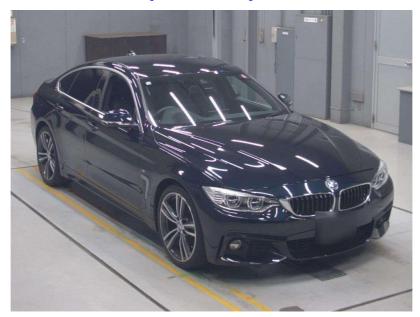

## 2016 BMW 420i Gran Coupe Motorsport - Grade 4.5 A - Leather -

| Stock ID     | 16838     | Welcome to Wholesale Cars Direct.<br>WCD is quality, WCD is service, it is who we are.                                                    |
|--------------|-----------|-------------------------------------------------------------------------------------------------------------------------------------------|
| Engine       | 2000 cc   | This vehicle is in transit from Japan.                                                                                                    |
| Body         | Sedan     | As expected from Wholesale Cars Direct this vehicle will be as described when<br>you enquire.                                             |
| Odometer     | 52,136 km | WCD is renowned nationally for better presented vehicles for the most discerning<br>of buyers.                                            |
| Interior     | Leather   | This vehicle can be secured prior to arrival subject to test drive/condition for one thousand dollars holding deposit. Save now, Buy now. |
| Transmission | Automatic | Save now, buy now.                                                                                                                        |
|              |           |                                                                                                                                           |