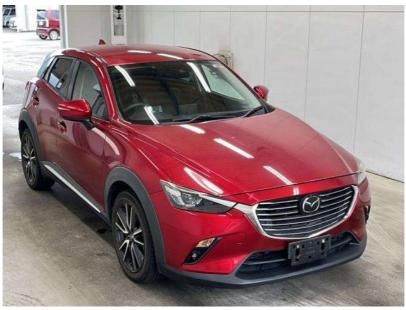

## 2018 Mazda CX-3 20S Pro Active - Low klms - Full Leather. \$21,990

**Stock ID** 16800

Engine 2000 cc

**Body** SUV

Odometer 38,380 km

Interior Leather

**Transmission** Automatic

Welcome to Wholesale Cars Direct.