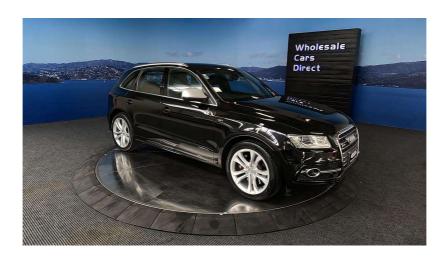

## 2014 Audi SQ5 Quattro AWD - 20 Inch alloys New Tyres - Leather -

**Stock ID** 16411

Engine 3000 cc

**Body** SUV

Odometer 58,600 km

Interior Leather

**Transmission** Automatic

Welcome to Wholesale Cars Direct. WCD is quality, WCD is service, it is who we are.

Audi's flagship sport SUV. This is one out of the box, absolute immaculate condition. One seriously HOT SUV. Comes with Aero sport kit, factory 20 inch alloys with a Brand new set of tyres fitted in NZ, 8 Airbags, Radar cruise control, Electronic stability program, Front/Rear parking sensors, Reverse camera, Side view camera, Heated/Electric front seats with Memory drivers seat, Audi drive select, Memory drivers seat, Factory Bluetooth hands free, Music streaming, Auto headlights, Proximity key - Push button start, Stereo upgraded to NZ Spec, Power tail gate, Multi function Sport steering wheel with Paddle shift tiptronic, Full leather trim, Dual side climate control. Equipped with Quattro all wheel drive with