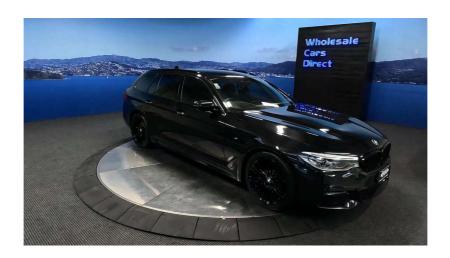

## 2019 BMW 523i Mission Impossible Spec - 19" Alloys New Tyres - Rare

**Stock ID** 16679

Engine 2000 cc

**Body** Station Wagon

Odometer 37,400 km

Interior 0

Transmission Automatic

Welcome to Wholesale Cars Direct. WCD is quality, WCD is service, it is who we are.

Our first ever Mission Impossible BMW Estate, looks amazing. An extremely rare vehicle. Comes with Comfort access, MSport package, 19" Factory alloys with a brand new set of tyres fitted in NZ, we also tinted all the windows to compliment such a cool car, Sports front seats with electric memory drives seat, 360 degree cameras, Heads Up Display, Adaptive LED Head lights, Auto High beam Assist, Driving Assistant Plus, Active Protection, Parking Assistance System plus, Integral Active front steering, Sports leather Steering Wheel, Harman/Kardon surround sound system, Motorsport aerodynamics package, Factory Bluetooth, Dual side climate air condition, Active cruise control, Lane change warning,