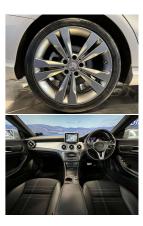

## 2014 Mercedes-Benz CLA 180 Safety Pack - NZ nav & Stereo

VehicleOdometerEngineSeatsStock IDDetails37.000 km1600 cc-15799

Quality is not a marketing act at Wholesale Cars Direct, it is who we are.

We are so pleased to bring this immaculate CLA180 to the NZ market with so many features such as Blind spot assistant, Active park assist, Adaptive cruise control, Multi function steering wheel, Automatic lane recognition, Black fabric roof interior trim, Attention assist, Factory 18 inch ltd alloys, Direct start / eco start / stop function, Pedestrian protection, 9x SRS airbags, Parking Sensors, Partial leather interior, Air conditioning, Paddle shift tiptronic. Bi-Xenon headlights, Bluetooth handsfree, music streaming & Reverse Camera, we have also upgraded the navigation & stereo to NZ spec. The 1.6 Litre Turbo engine develops 90kw.