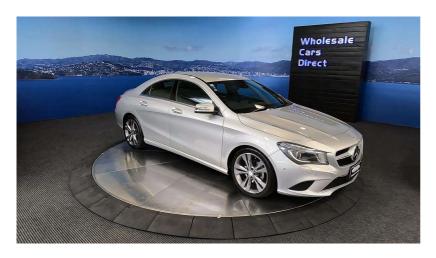

## 2014 Mercedes-Benz CLA 180 Safety Pack - NZ nav & Stereo

VehicleOdometerEngineSeatsStock IDDetails37.000 km1600 cc-15799

Quality is not a marketing act at Wholesale Cars Direct, it is who we are.

We are so pleased to bring this immaculate CLA180 to the NZ market with so many features such as Blind spot assistant, Active park assist, Adaptive cruise control, Multi function steering wheel, Automatic lane recognition, Black fabric roof interior trim, Attention assist, Factory 18 inch ltd alloys, Direct start / eco start / stop function, Pedestrian protection, 9x SRS airbags, Parking Sensors, Partial leather interior, Air conditioning, Paddle shift tiptronic. Bi-Xenon headlights, Bluetooth handsfree, music streaming & Reverse Camera, we have also upgraded the navigation & stereo to NZ spec. The 1.6 Litre Turbo engine develops 90kw.