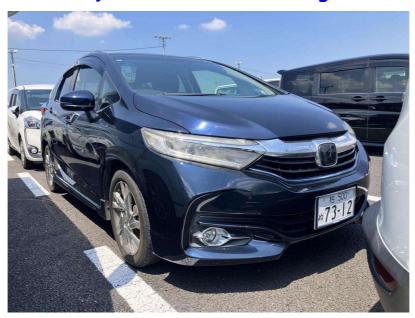

## 2018 Honda Shuttle Hybrid Z - Honda Sensing - Stunning Condition.

**Stock ID** 16818

**Engine** 1500 cc, Hybrid

**Body** Station Wagon

Odometer 85,653 km

Interior 0

Transmission Automatic

Welcome to Wholesale Cars Direct.