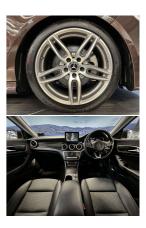

## 2017 Mercedes-Benz CLA 180 AMG Style - NZ Nav & Stereo

VehicleOdometerEngineSeatsStock IDDetails21.000 km1600 cc-15622

Quality is not a marketing act at Wholesale Cars Direct, it is who we are.

This Mercedes CLA 180 is what WCD is so well known for, not just a grade 4.5, but unmarked, not a scratch, it is immaculate inside & out. Passed the independent FULL mechanical inspection with no fault. The low kilometres for long time value. The 18 inch factory alloys look outstanding, but the the colour "Orient Brown Metallic" it looks stunning, we have never seen this before. We upgraded the navigation & stereo to NZ spec, it also comes with Bluetooth handsfree, music streaming & Reverse Camera, Sports suspension, Heated seats, Parkings sensors, Proximity key, Push button start, Adaptive Cruise control, Collision warning with brake intervention, Lane keep assist, Lane departure warning, 9x SRS airbags, Partial leather interior, Paddle shift tiptronic. Bi-Xenon headlights. The 1.6 Litre Turbo engine develops 90kw.