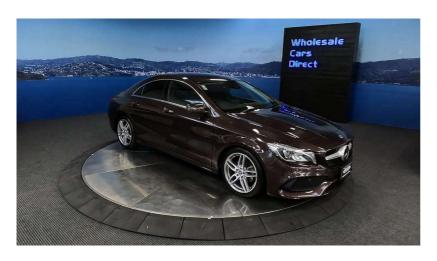

## 2017 Mercedes-Benz CLA 180 AMG Style - NZ Nav & Stereo

VehicleOdometerEngineSeatsStock IDDetails21.000 km1600 cc-15622

Quality is not a marketing act at Wholesale Cars Direct, it is who we are.

This Mercedes CLA 180 is what WCD is so well known for, not just a grade 4.5, but unmarked, not a scratch, it is immaculate inside & out. Passed the independent FULL mechanical inspection with no fault. The low kilometres for long time value. The 18 inch factory alloys look outstanding, but the the colour "Orient Brown Metallic" it looks stunning, we have never seen this before. We upgraded the navigation & stereo to NZ spec, it also comes with Bluetooth handsfree, music streaming & Reverse Camera, Sports suspension, Heated seats, Parkings sensors, Proximity key, Push button start, Adaptive Cruise control, Collision warning with brake intervention, Lane keep assist, Lane departure warning, 9x SRS airbags, Partial leather interior, Paddle shift tiptronic. Bi-Xenon headlights. The 1.6 Litre Turbo engine develops 90kw.