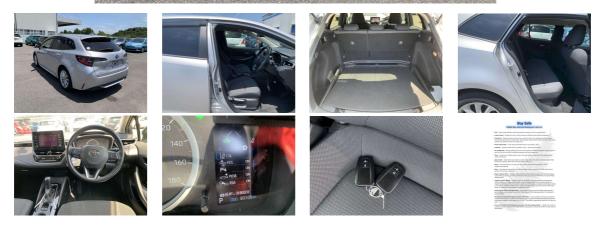

## 2020 Toyota Corolla Hybrid S Touring - Crusie Control - WCD Condition

you enquire.

Save now, Buy now.

of buyers.

Welcome to Wholesale Cars Direct.

This vehicle is in transit from Japan.

thousand dollars holding deposit.

WCD is quality, WCD is service, it is who we are.

| Stock ID     | 16877           |
|--------------|-----------------|
| Engine       | 1800 cc, Hybrid |
| Body         | Station Wagon   |
| Odometer     | 80,099 km       |
| Interior     | 0               |
| Transmission | Automatic       |