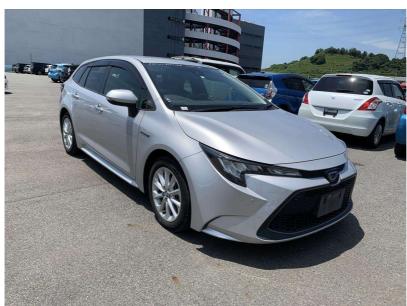

## 2020 Toyota Corolla Hybrid S Touring - Crusie Control - WCD Condition

you enquire.

Save now, Buy now.

of buyers.

Welcome to Wholesale Cars Direct.

This vehicle is in transit from Japan.

thousand dollars holding deposit.

WCD is quality, WCD is service, it is who we are.

| Stock ID     | 16877           |
|--------------|-----------------|
| Engine       | 1800 cc, Hybrid |
| Body         | Station Wagon   |
| Odometer     | 80,099 km       |
| Interior     | 0               |
| Transmission | Automatic       |