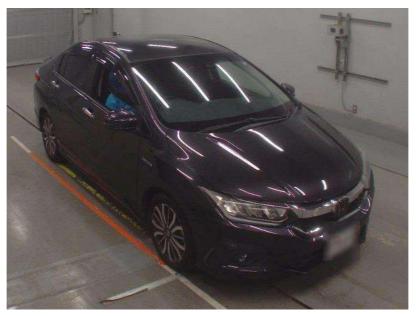

## 2017 Honda Grace Hybrid EX - Honda Sensing Spec - Grade 4.5.

Congression Congre

**Stock ID** 16868

Engine 1500 cc, Hybrid

**Body** Sedan

Odometer 59,940 km

Interior 0

**Transmission** Automatic