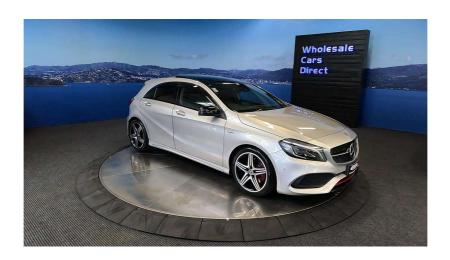

## 2017 Mercedes-Benz A 250 AMG Sport 4Matic - Panoramic Sunroof -

**Stock ID** 16553

Engine 2000 cc

**Body** Hatchback

Odometer 64,170 km

Interior 0

Transmission Automatic

Welcome to Wholesale Cars Direct. WCD is quality, WCD is service, it is who we are.

The top spec Facelift AMG A250 Sport very cool really hot hatch. WCD European quality is what we do. Comes with blind spot assist, Active park assist, Adaptive cruise control, Memory pack drivers seat, Leather multi function sport steering wheel with paddle shift tiptronic, Panoramic sliding sunroof, Attention assist (Drowsiness detection) Automatic lane recognition, AMG styling front spoiler - Side skirt, 18 inch AMG 5 spoke alloys, Dark tinted glass, Heated front seats, Pedestrian protection - Active engine front hood, Reverse camera, Stereo upgraded to NZ Spec, 9 Air bags, 3 Point safety belts for all seats, Front/Rear parking sensors, proximity key - Push button start, 4Matic AWD, Apple car play.