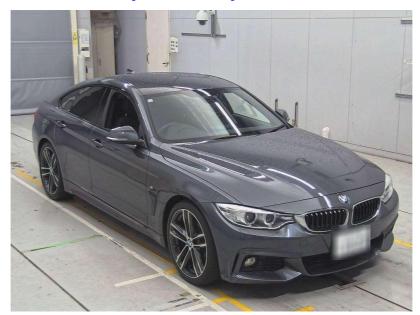

## 2015 BMW 420i Gran Coupe Motorsport - Grade 4.5 - 19 Inch Alloys.

| Stock ID     | 16622     | Welcome to Wholesale Cars Direct.<br>WCD is quality, WCD is service, it is who we are.                                 |
|--------------|-----------|------------------------------------------------------------------------------------------------------------------------|
| Engine       | 2000 cc   | This vehicle is in transit from Japan.                                                                                 |
| Body         | Sedan     | As expected from Wholesale Cars Direct this vehicle will be as described when you enquire.                             |
| Odometer     | 69,499 km | WCD is renowned nationally for better presented vehicles for the most discerning of buyers.                            |
| Interior     | 0         | This vehicle can be secured prior to arrival subject to test drive/condition for one thousand dollars holding deposit. |
| Transmission | Automatic | Save now, Buy now.                                                                                                     |
|              |           |                                                                                                                        |