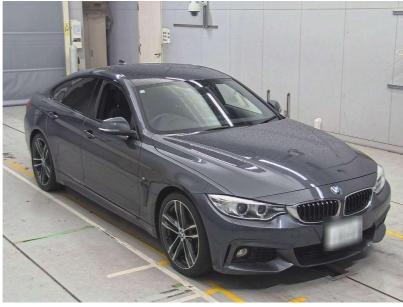

## 2015 BMW 420i Gran Coupe Motorsport - Grade 4.5 - 19 Inch Alloys.

**Stock ID** 16622

Engine 2000 cc

**Body** Sedan

Odometer 69,499 km

Interior 0

**Transmission** Automatic

Welcome to Wholesale Cars Direct.