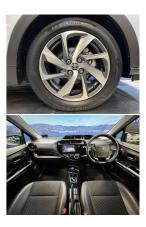

Always doing the extra, the WCD way. NZ stereo with Bluetooth handsfree, music streaming, Apple CarPlay, Android auto & Reverse Camera. Partial Leather interior, Front collision warning system, Push button start, Keyless entry, Factory 2 tone16 inch alloy wheels, Twin SRS airbags, ABS, ISOFIX child seat anchor points, 3 Point seat belts for all seats, Climate control, Parking Sensors, Lane departure warning. It's Hybrid drivetrain uses a 54kw 1.5 Litre petrol engine and a 45kw electric motor.