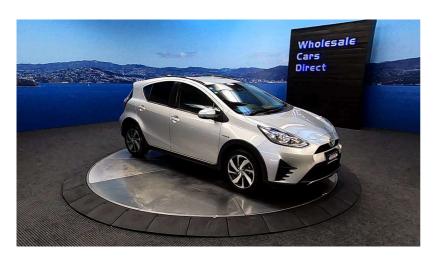

## 2019 Toyota Aqua Hybrid Crossover, Apple Car Play Android

VehicleOdometerEngineSeatsStock IDDetails72,700 km1500 cc-15398

Quality is not a marketing act at Wholesale Cars Direct, it is who we are.

Grade 4.5 This Aqua is a prime WCD example of our Presentation & Purchasing. We buy better from the start. You can always tell a WCD vehicle.

Always doing the extra, the WCD way. NZ stereo with Bluetooth handsfree, music streaming, Apple CarPlay, Android auto & Reverse Camera. Partial Leather interior, Front collision warning system, Push button start, Keyless entry, Factory 2 tone16 inch alloy wheels, Twin SRS airbags, ABS, ISOFIX child seat anchor points, 3 Point seat belts for all seats, Climate control, Parking Sensors, Lane departure warning. It's Hybrid drivetrain uses a 54kw 1.5 Litre petrol engine and a 45kw electric motor.