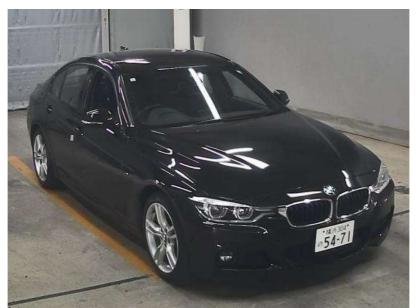

## 2017 BMW 320i Motorsport - Leather. \$23,990

| Stock ID     | 16685     | Welcome to Wholesale Cars Direct.<br>WCD is quality, WCD is service, it is who we are.                                 |
|--------------|-----------|------------------------------------------------------------------------------------------------------------------------|
| Engine       | 2000 cc   | This vehicle is in transit from Japan.                                                                                 |
| Body         | Sedan     | As expected from Wholesale Cars Direct this vehicle will be as described when you enquire.                             |
| Odometer     | 72,627 km | WCD is renowned nationally for better presented vehicles for the most discerning of buyers.                            |
| Interior     | Leather   | This vehicle can be secured prior to arrival subject to test drive/condition for one thousand dollars holding deposit. |
| Transmission | Automatic | Save now, Buy now.                                                                                                     |
|              |           |                                                                                                                        |