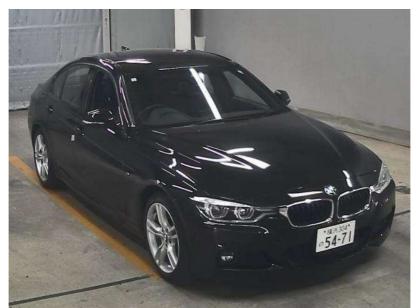

## 2017 BMW 320i Motorsport - Leather. \$23,990

| Stock ID     | 16685     | Welcome to Wholesale Cars Direct.<br>WCD is quality, WCD is service, it is who we are.                                 |
|--------------|-----------|------------------------------------------------------------------------------------------------------------------------|
| Engine       | 2000 сс   | This vehicle is in transit from Japan.                                                                                 |
| Body         | Sedan     | As expected from Wholesale Cars Direct this vehicle will be as described when you enquire.                             |
| Odometer     | 72,627 km | WCD is renowned nationally for better presented vehicles for the most discerning of buyers.                            |
| Interior     | Leather   | This vehicle can be secured prior to arrival subject to test drive/condition for one thousand dollars holding deposit. |
| Transmission | Automatic | Save now, Buy now.                                                                                                     |