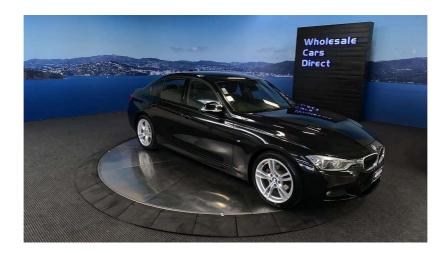

## 2017 BMW 320i Black on Black Motorsport - Leather - New Tyres - Hot.

| Stock ID     | 16685     |
|--------------|-----------|
| Engine       | 2000 cc   |
| Body         | Sedan     |
| Odometer     | 72,740 km |
| Interior     | Leather   |
| Transmission | Automatic |

AJ Hoare Vehicle Consultant 0800 22 44 02 021 784 687 aj@wcd.co.nz Welcome to Wholesale Cars Direct. WCD is quality, WCD is service, it is who we are.

The most sort after combination with Motorsport being black with black leather. This is a really hot luxury sedan. Comes with 18 inch Motorsport factory alloy wheels with a brand new set of tyres fitted in NZ, Comfort access, Memory drivers seat, Park distance control, L E D headlights, Lane change warning, Driving assistant, Front end collision warning, Active cruise control, Motorsport suspension, Motorsport aerodynamic package, Factory Bluetooth, Heated/Electric Motorsports front sport seats, Stereo upgraded to NZ spec, Multi function Motorsport leather steering wheel with paddle shift tiptronic, 3 Point safety belts for all seats, ISOFIX car seat anchor points, Proximity key - Push button start,