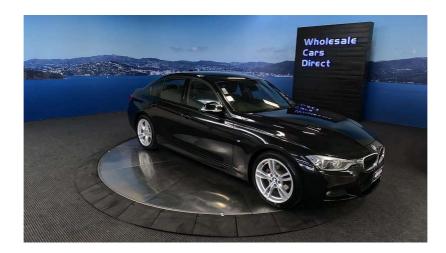

## 2017 BMW 320i Black on Black Motorsport - Leather - New Tyres - Hot.

| Stock ID     | 16685     |
|--------------|-----------|
| Engine       | 2000 cc   |
| Body         | Sedan     |
| Odometer     | 72,740 km |
| Interior     | Leather   |
| Transmission | Automatic |

AJ Hoare Vehicle Consultant 0800 22 44 02 021 784 687 aj@wcd.co.nz Welcome to Wholesale Cars Direct. WCD is quality, WCD is service, it is who we are.

The most sort after combination with Motorsport being black with black leather. This is a really hot luxury sedan. Comes with NZ Navigation, 18 inch Motorsport factory alloy wheels with a brand new set of tyres fitted in NZ, Comfort access, Memory drivers seat, Park distance control, L E D headlights, Lane change warning, Driving assistant, Front end collision warning, Active cruise control, Motorsport suspension, Motorsport aerodynamic package, Factory Bluetooth, Heated/Electric Motorsports front sport seats, Stereo upgraded to NZ spec, Multi function Motorsport leather steering wheel with paddle shift tiptronic, 3 Point safety belts for all seats, ISOFIX car seat anchor points, Proximity key - Push