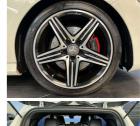

Huge spec really cool Facelift AMG A250 in amazing condition. This hot AMG hatch comes with Blind spot assist, Active park assist, Adaptive cruise control, Memory pack drivers seat, Leather multi function sport steering wheel with paddle shift tiptronic, Attention assist (Drowsiness detection) Automatic lane recognition, AMG styling front spoiler - Side skirt, 18 inch AMG 5 spoke alloys, Premium sound system, Dark tinted glass, Heated front seats, Pedestrian protection - Active engine front hood, Reverse camera, Stereo upgraded to NZ Spec, 9 Air bags, 3 Point safety belts for all seats, Front/Rear parking sensors, proximity key - Push button start, 4Matic AWD.