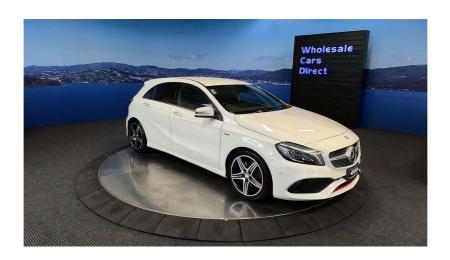

## 2015 Mercedes-Benz A 250 4Matic AMG Sport Pack - Leather - Grade

**Stock ID** 16442

Engine 2000 cc

**Body** Hatchback

Odometer 63,850 km

Interior Leather

**Transmission** Automatic

Welcome to Wholesale Cars Direct. WCD is quality, WCD is service, it is who we are.

Huge spec really cool Facelift AMG A250 in amazing condition. This hot AMG hatch comes with Blind spot assist, Active park assist, Adaptive cruise control, Memory pack drivers seat, Leather multi function sport steering wheel with paddle shift tiptronic, Attention assist (Drowsiness detection) Automatic lane recognition, AMG styling front spoiler - Side skirt, 18 inch AMG 5 spoke alloys, Premium sound system, Dark tinted glass, Heated front seats, Pedestrian protection - Active engine front hood, Reverse camera, Stereo upgraded to NZ Spec, 9 Air bags, 3 Point safety belts for all seats, Front/Rear parking sensors, proximity key - Push button start, 4Matic AWD.