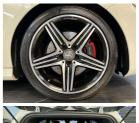

Huge spec really cool Facelift AMG A250 in amazing condition. This hot AMG hatch comes with Blind spot assist, Active park assist, Adaptive cruise control, Memory pack drivers seat, Leather multi function sport steering wheel with paddle shift tiptronic, Attention assist (Drowsiness detection) Automatic lane recognition, AMG styling front spoiler - Side skirt, 18 inch AMG 5 spoke alloys, Premium sound system, Dark tinted glass, Heated front seats, Pedestrian protection - Active engine front hood, Reverse camera, Stereo upgraded to NZ Spec, 9 Air bags, 3 Point safety belts for all seats, Front/Rear parking sensors, proximity key - Push button start, 4Matic AWD.