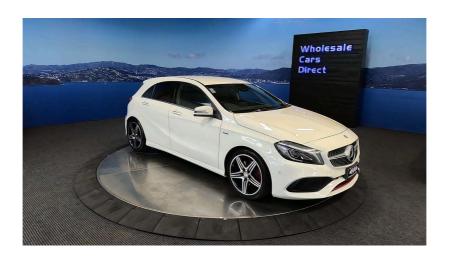

## 2015 Mercedes-Benz A 250 4Matic AMG Sport Pack - Leather - Grade

**Stock ID** 16442

Engine 2000 cc

**Body** Hatchback

Odometer 63,850 km

Interior Leather

**Transmission** Automatic

Welcome to Wholesale Cars Direct. WCD is quality, WCD is service, it is who we are.

Huge spec really cool Facelift AMG A250 in amazing condition. This hot AMG hatch comes with Blind spot assist, Active park assist, Adaptive cruise control, Memory pack drivers seat, Leather multi function sport steering wheel with paddle shift tiptronic, Attention assist (Drowsiness detection) Automatic lane recognition, AMG styling front spoiler - Side skirt, 18 inch AMG 5 spoke alloys, Premium sound system, Dark tinted glass, Heated front seats, Pedestrian protection - Active engine front hood, Reverse camera, Stereo upgraded to NZ Spec, 9 Air bags, 3 Point safety belts for all seats, Front/Rear parking sensors, proximity key - Push button start, 4Matic AWD.