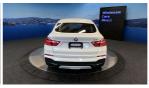

## 2017 BMW X4 XDrive Motorsport - 19"Alloys - Leather - Grade 4.5.

**Stock ID** 16660

Engine 2000 cc

**Body** SUV

Odometer 69,990 km

Interior Leather

**Transmission** Automatic

Welcome to Wholesale Cars Direct. WCD is quality, WCD is service, it is who we are.

A super special, extremely high spec European luxury SUV. Comes with brake energy regeneration, Park Distance Control, Adaptive headlights, Automatic tail gate, Comfort access, Driving Assistant Plus, Active protection, Blind spot detection, Automatic wipers, Electric heated sports front seats, Lane departure warning, Multifunction leather sports steering wheel with paddle shift tiptronic, Factory Bluetooth, Electric memory drivers seat, Radar cruise control, Motorsport aerodynamic package, Stereo upgraded to NZ spec, Proximity key - Push Button Start, 360 degree surround view camera, Reverse Camera, 8 Air bags, iDrive, 3 Point Safely Belts for all seats, Front/Rear parking sensors, 19" Factory