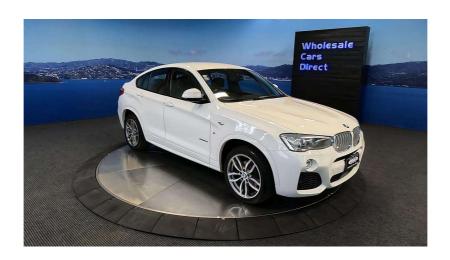

## 2017 BMW X4 XDrive Motorsport - 19"Alloys - Leather - Grade 4.5.

**Stock ID** 16660

Engine 2000 cc

**Body** SUV

Odometer 69,990 km

Interior Leather

**Transmission** Automatic

Welcome to Wholesale Cars Direct. WCD is quality, WCD is service, it is who we are.

A super special, extremely high spec European luxury SUV. Comes with brake energy regeneration, Park Distance Control, Adaptive headlights, Automatic tail gate, Comfort access, Driving Assistant Plus, Active protection, Blind spot detection, Automatic wipers, Electric heated sports front seats, Lane departure warning, Multifunction leather sports steering wheel with paddle shift tiptronic, Factory Bluetooth, Electric memory drivers seat, Radar cruise control, Motorsport aerodynamic package, Stereo upgraded to NZ spec, Proximity key - Push Button Start, 360 degree surround view camera, Reverse Camera, 8 Air bags, iDrive, 3 Point Safely Belts for all seats, Front/Rear parking sensors, 19" Factory