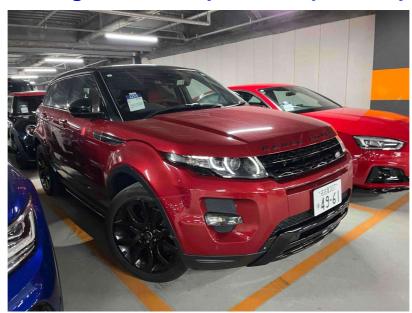

## 2015 Land Rover Range Rover Evoque 4WD Dynamic Spec - Grade 4.5 -

| Stock ID     | 16752     | Welcome to Wholesale Cars Direct.<br>WCD is quality, WCD is service, it is who we are.                                 |
|--------------|-----------|------------------------------------------------------------------------------------------------------------------------|
| Engine       | 2000 cc   | This vehicle is in transit from Japan.                                                                                 |
| Body         | SUV       | As expected from Wholesale Cars Direct this vehicle will be as described when<br>you enquire.                          |
| Odometer     | 47,092 km | WCD is renowned nationally for better presented vehicles for the most discerning of buyers.                            |
| Interior     | Leather   | This vehicle can be secured prior to arrival subject to test drive/condition for one thousand dollars holding deposit. |
| Transmission | Automatic | Save now, Buy now.                                                                                                     |
|              |           |                                                                                                                        |