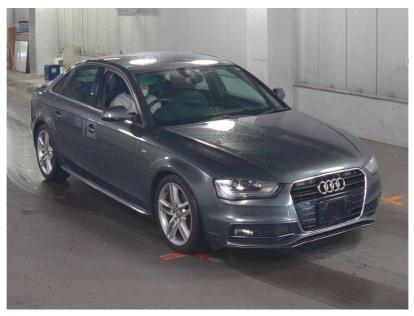

## 2014 Audi A4 S Line - Grade 4.5 - Low ks - Special Car. \$18,990

Legs Sales

A control of the control

**Stock ID** 16713

Engine 2000 cc

**Body** Sedan

Odometer 45,849 km

Interior 0